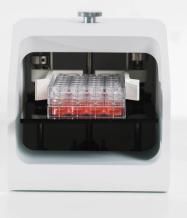

## EZHold Lid Holder

The EZHold Lid Holders are accessories for the C.BIRD , C.NEST and S.NEST microbioreactors that keep lids from coming into direct contact with microwell plates. With the EZHold in place, you can easily add supplements or other components to wells while minimizing sample cross contamination.

## Features

- Separates lid and microwell plate
- · Keeps fluidic tubes from coming into contact
- Reduces the risk of cross contamination between wells
- Easy-to-use design
- Compatible with 96- and 24-well formats
- Available in C.BIRD, C.NEST and S.NEST